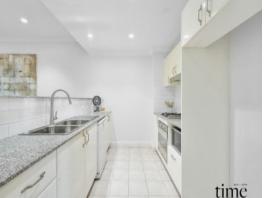

Recently adorned with modern conveniences, including smart home lighting throughout, this home effortlessly combines functionality with style. Step into the inviting open plan living and dining area, where brand new floating floorboards create an ambiance of timeless elegance. The kitchen, boasting sleek stone benchtops and top-of-the-line gas cooking facilities, beckons aspiring chefs to create culinary delights amidst its contemporary charm.