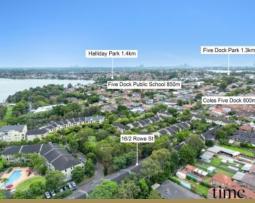

## **AUCTION**

16/2 Rowe Street Five Dock, NSW

2

Embrace resort-style living with exclusive access to a well-equipped gym, a sparkling pool, and the convenience of a large lock-up garage. With local shops, charming cafes, reputable school...

- Meticulously refreshed 2 bed apartment with smart home lighting
- Inviting open plan living area with brand new floating floorboards
- Luxurious main bedroom with ensuite and large lock-up garage
- Resort-style facilities including parks, swimming pool and gym
- Proximity to shops, cafes, schools, and public transport options