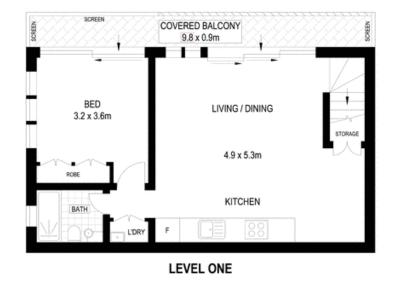

## Sophisticated 1 Bedroom Apartment In Prime Location

Quietly set within a modern security complex with beautiful gardens, this stylish & generously proportioned apartment is moments from Queens Park & Charing Cross village and a short walk to Bondi Junction. With easy lift access it features a spacious living & dining area with polished timber floors. The generous layout also includes a big main bedroom, sleek modern bathroom, designer Caesarstone gas kitchen and concealed laundry.

Features Include:

- Polished timber flooring
- Secure contemporary building designed around a central landscaped garden
- Level lift access from the street and secure undercover parking
- Recently painted throughout.
- Footsteps to Charing Cross village boutiques and eateries
- A 200m stroll to Queens Park with convenient rear access via Taylor Street and a level 600m to Westfield's premier shopping and entertainment precinct.

**Price:** \$780.00 pw **Available Date:** 2024-03-31

**Emanuel Koumis** 

0402 644 121

0 1 2 3 4 5

APPROX.INT: 55m² APPROX.EXT: 24m²

Scale in metres, Indicative only, Dimensions are approximate. All information contained herein is gathered from sources we believe to be reliable. However we cannot guarantee its accuracy and interested persons should rely on their own enquirie