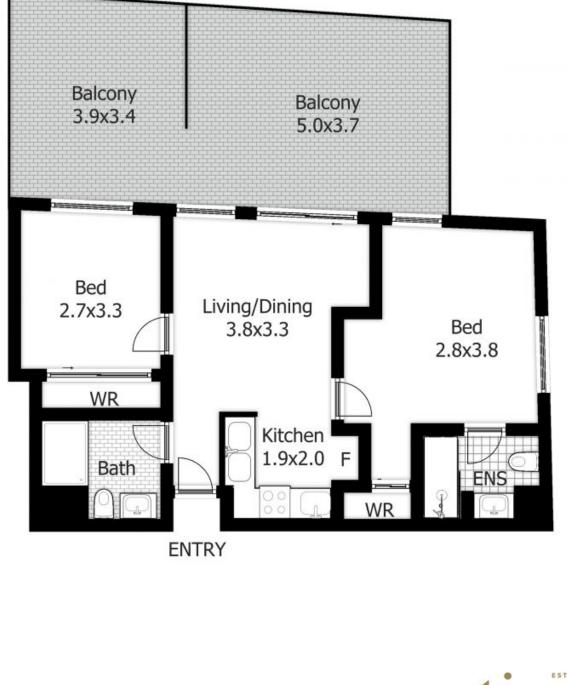

## Investment opportunity

Situated within the esteemed Mantra Sydney Central building under the renowned management of the Accor group, this residence offers a contemporary living experience. Boasting two bedrooms, two bathrooms and features an expansive balcony perfect for outdoor relaxation and entertaining.

- 2 bedroom, 2 bathroom apartment in Mantra Sydney Central offering ample living space

- Currently leased to Mantra Resorts until 2027 ensures stability & peace of mind for investors

- Expansive balcony with district views across the city, perfect for relaxation & entertainment

## Adam Scappatura Frank Settineri

0413 355 481

0414 889 319

1306/653-695 George St HAYMARKET

PLANS SHOWN ONLY INDICATIVE OF LAYOUT. DIMENSIONS ARE APPROXIMATE.