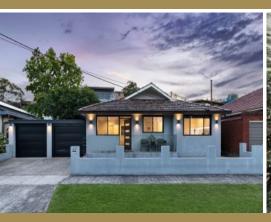

## time

43 Byrne Avenue Russell Lea, NSW

## **Breathtaking Bay-Front Bliss**

Set in a rarely offered and highly coveted bay-front position, this 3 bedroom house is located to capture the waterfront views of Drummoyne Bay and the tranquil ambience of Russell Park.

- 3 double bedrooms with built-in robes, with the master ensuite
- Free-flowing living and dining, custom-fitted study area
- Sunny Calacatta quartz kitchen with European appliances
- 2 designer bathrooms and a separate laundry/storage room
- Daikin ducted air
- 2x garages
- 500m to Lyons Road's cafes, bakeries and Italian restaurants
- Child-friendly parkland and waterfront running tracks at the doorstep