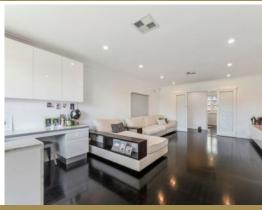

- 3 double bedrooms with built-in robes, with the master ensuite
- Free-flowing living and dining, custom-fitted study area
- Sunny Calacatta quartz kitchen with European appliances
- 2 designer bathrooms and a separate laundry/storage room
- Daikin ducted air
- 2x garages
- 500m to Lyons Road's cafes, bakeries and Italian restaurants
- Child-friendly parkland and waterfront running tracks at the doorstep