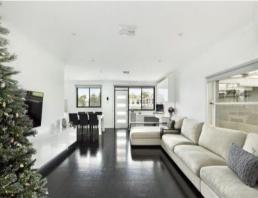

- 3 double bedrooms with built-in robes, with the master ensuite
- Free-flowing living and dining, custom-fitted study area
- Sunny Calacatta quartz kitchen with European appliances
- 2 designer bathrooms and a separate laundry/storage room
- Daikin ducted air
- 2x garages
- 500m to Lyons Road's cafes, bakeries and Italian restaurants
- Child-friendly parkland and waterfront running tracks at the doorstep