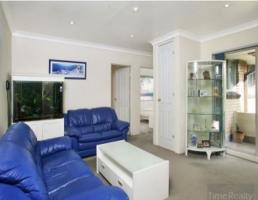

Features include:

- Private balcony overlooking leafy views
- Generous sized living area
- Main bedroom with large mirror panel built-in
- Euro stainless steel electric kitchen and offset eat in area
- Fully tiled bathroom with external window, ceiling exhaust/heating fan, bathtub and separate shower
- Self contained laundry
- Undercover car space