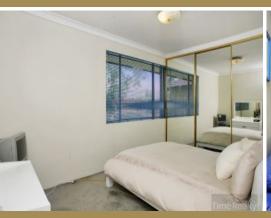

Features include:

- Private balcony overlooking leafy views
- Generous sized living area
- Main bedroom with large mirror panel built-in
- Euro stainless steel electric kitchen and offset eat in area
- Fully tiled bathroom with external window, ceiling exhaust/heating fan, bathtub and separate shower
- Self contained laundry
- Undercover car space