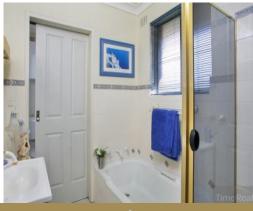

Features include:

- Private balcony overlooking leafy views
- Generous sized living area
- Main bedroom with large mirror panel built-in
- Euro stainless steel electric kitchen and offset eat in area
- Fully tiled bathroom with external window, ceiling exhaust/heating fan, bathtub and separate shower
- Self contained laundry
- Undercover car space