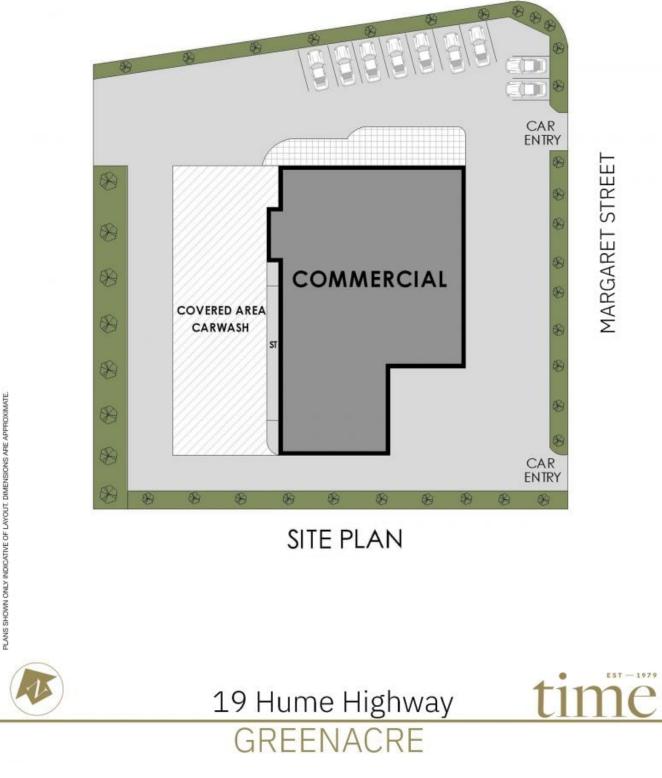

## Location Excellence Unleashed

Welcome to an unparalleled development site, strategically positioned at the intersection of Hume Highway and Margaret Street, offering an exceptional opportunity for future development or investment. This prime piece of real estate, encompassing a generous 1,643 sqm (approx.), boasts a corner block configuration, providing the advantage of dual street frontage for heightened exposure and accessibility.

In summary, this corner block presents an unparalleled opportunity for those seeking a well-located, versatile development site. I...

- Located at the intersection of Hume Highway and Margaret Street
- Exceptional future development or investment opportunity
- Corner block ? set on 1,643 sqm (approx.)
- Convenient, corner setting with 2 street frontage
- Currently ? leased with a return of \$180,000 (approx.) net annually
- Tenanted with a 3x3x3 Lease
- Unique commercial & development opportunity (STCA)
- Zoning B1 Neighbourhood Centre