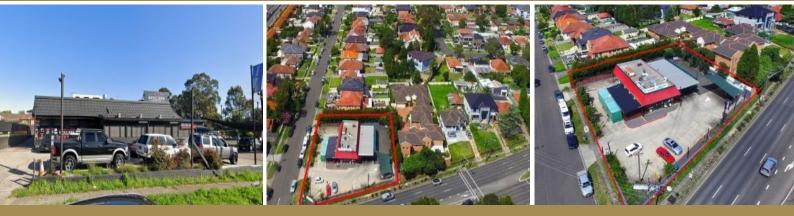

## Location Excellence Unleashed

Welcome to an unparalleled development site, strategically positioned at the intersection of Hume Highway and Margaret Street, offering an exceptional opportunity for future development or investment. This prime piece of real estate, encompassing a generous 1,643 sqm (approx.), boasts a corner block configuration, providing the advantage of dual street frontage for heightened exposure and accessibility.

The site's location is nothing short of ideal, enjoying a convenient setting that seamlessly integrates with the local community. Residents and businesses alike will appreciate the ease of access to nearby amenities, transportation options, parks, schools, and retail establishments.

Currently leased out for \$180,000 (approx.) net annually with a 3x3x3 lease. Its unique commercial and development potential, subject to council approval, opens up a myriad of possibilities for prospective investors or developers looking to make their mark in this thriving locale.