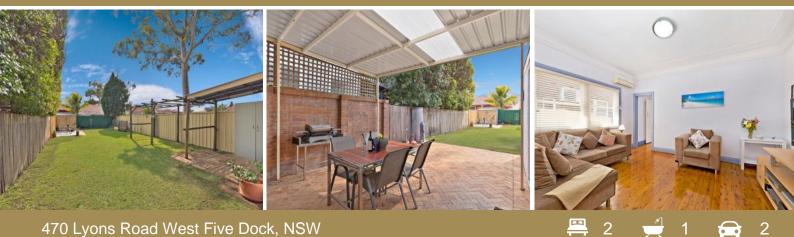

## Large 2 B/R Art-Deco Semi

This sun drenched art-deco semi cottage provides stylish and modern comfort with a focus on indoor/outdoor entertaining. There is a wide driveway with secure parking for several cars, carport plus studio or 3rd bedroom.

Hen and Chicken Bay, Halliday Park, CBD bound transport, popular schools, Five Dock shops and eateries are all located within a short stroll.

Features

- 2 Double Bedrooms, Main with Built-in
- Open Plan Living and Dining with Polished Timber Floors
- Great Bathroom
- Updated gas kitchen flows out to a large undercover patio and private level - -
- North Facing, Sunbathed Garden
- Pets considered on application