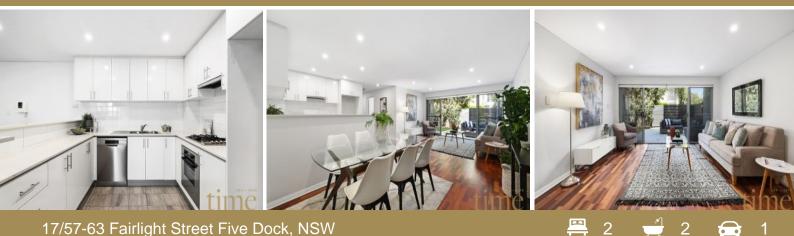

## Pet Friendly Garden Apartment

Nestled within the exclusive Axis development is this spacious garden apartment.

This apartment features two bedrooms with mirrored built-ins and block out blinds, main bedroom with ensuite. Large modern gourmet kitchen with gas stove, dishwasher, stainless steel appliances, timber floors in open living areas, 3 split system air conditioning units, spacious living area which flows out to a large landscaped courtyard and secure undercover car space with storage box.

Located in security block with lift access and short stroll to all amenities such as transport, parks and Five Dock Village shops.

Features Include:

- Fantastic 2 bedroom, pet friendly garden apartment
- 3 reverse cycle A/C units
- Spacious living area flowing out onto large courtyard
- Modern gourmet kitchen
- Timber flooring with new carpets in bedrooms
- 2 Bathrooms, secure single car space, lock up box
- Close to all amenities including transport, shops & parks