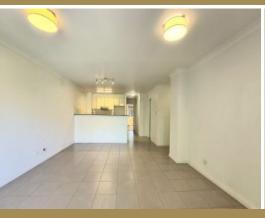

Features Include:

- Large living area flowing onto great balcony with leafy views
- Open plan kitchen, gas cooking and dishwasher
- Main bedroom with walk in robe and en-suite, breezy balcony
- Second bedroom with built in wardrobe
- Security parking and internal laundry