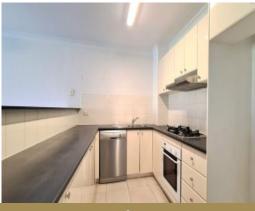

Features Include:

- Large living area flowing onto great balcony with leafy views
- Open plan kitchen, gas cooking and dishwasher
- Main bedroom with walk in robe and en-suite, breezy balcony
- Second bedroom with built in wardrobe
- Security parking and internal laundry