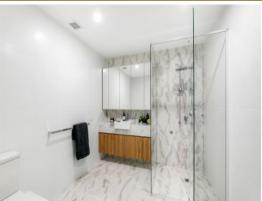

## Near New Modern Apartment

Stylish and innovative design allows for spacious open plan living areas, an abundance of natural light. Boasting modern gas kitchen with stainless steel appliances including dishwasher, internal laundry, modern bathroom and ducted air conditioning only adds to the appeal of this apartment.

## Features Include:

- Stylish design that offers spacious living areas, ducted air con
- Modern kitchen with Westinghouse stainless steel appliances
- Security parking , internal laundry, built-ins
- Close to all amenities including train stations, hospital and shops