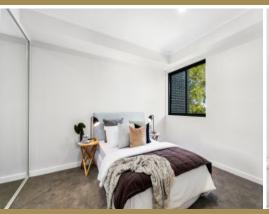

## Near New Modern Apartment

Stylish and innovative design allows for spacious open plan living areas, an abundance of natural light. Boasting modern gas kitchen with stainless steel appliances including dishwasher, internal laundry, modern bathroom and ducted air conditioning only adds to the appeal of this apartment.

## Features Include:

- Stylish design that offers spacious living areas, ducted air con
- Modern kitchen with Westinghouse stainless steel appliances
- Security parking , internal laundry, built-ins
- Close to all amenities including train stations, hospital and shops