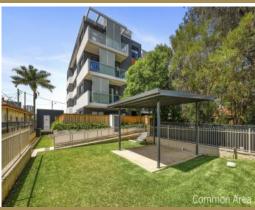

## Features Include:

- Stylish design that offers spacious living areas, ducted air con
- Modern kitchen with Westinghouse stainless steel appliances
- Security parking , internal laundry, built-ins
- Close to all amenities including train stations, hospital and shops