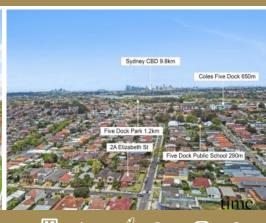

Just footsteps away from local cafes, a variety of shops, Coles supermarket, city transport, parks and the upcoming metro station, convenience is at your doorstep.

- Comfortable two-storey 4-5 bedroom family home with garage
- Set in an impressive location, dual tenancies currently in place
- Corner positioning with 2 street frontages & duplex potential (STCA)
- Large and clear 512.2 sqm block (approx.) with a wide frontage
- Easy access to Five Dock shops, cafes, parks, transport & schools