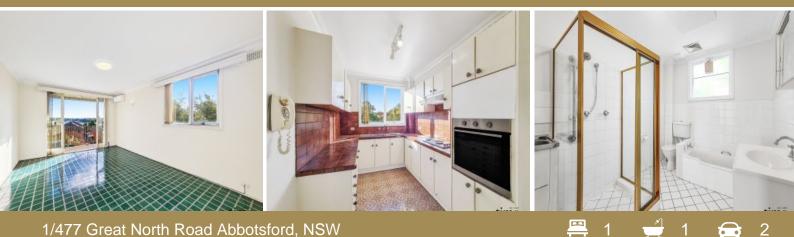

This oversized 1 bedroom apartment offers a large tidy kitchen, generously sized combined bathroom and laundry, and a sun-filled living area which flows out to a large balcony with stunning views over Hen & Chicken Bay.

Features Include:

Spacious & bright 1 bedroom apartment with New carpet in bedroom & water views. Airy and sunny light filled living area.

Sunny balcony, Air con, double undercover parking, pool.

Conveniently located on the first floor with minimal stairs.