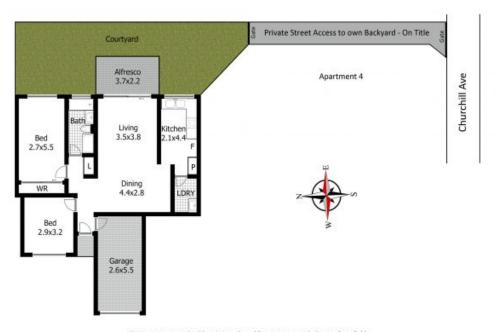

## Garden Apartment

Introducing a meticulously well designed single-level two-bedroom villa-style apartment, tailored to suit contemporary living. This flexible and generously proportioned home features a spacious and private rear courtyard, complete with lush grass and total privacy, beckoning you to extend your living space outdoors.

Freshly renovated with crisp paint, brand new kitchen, pristine bathroom and stylish floating timber floors throughout, this property is move-in ready. For added convenience, there's a lock-up garage with internal access.

Nestled in a tranquil cul-de-sac within a boutique block, this apartment offers an internal laundry and complete level access. This property is perfect for downsizers seeking a low-maintenance lifestyle, investors looking for a promising asset and first home buyers eager to step into the market.