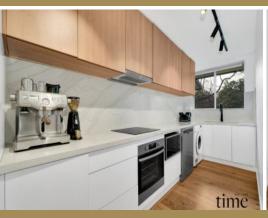

Seize the opportunity to make this peaceful, nature-infused apartment your own. Contact us today to arrange a viewing!

Further features include:

- ? Open plan living and dining areas with timber flooring
- ? Peaceful green leafy outlook with East Facing balcony
- ? Gourmet kitchen with bespoke cabinetry & dishwasher
- ? Two well-sized bedrooms with built-in wardrobes
- ? Reverse cycle air conditioning and internal laundry
- ? Located in quiet cul-de-sac with undercover parking