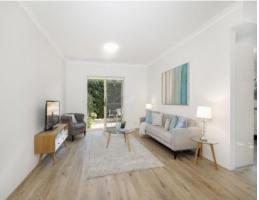

## Private & Spacious Renovated Townhouse

Loaded with new features that will impress, combination of floating floorboards and near new carpet. Spacious kitchen with stone bench tops and the large breakfast bench, and coming home will be a breeze with the massive single lock up garage with internal access & plenty of space for extra storage, plus an additional undercover security car space.

- Spacious double brick 2 bedroom, 2.5 bathroom townhouse
- Large leafy paved L-shaped courtyard
- Open plan living, built-ins, huge LUG with storage + car space
- Close to all amenities incl. transport, shops, parks and Bay