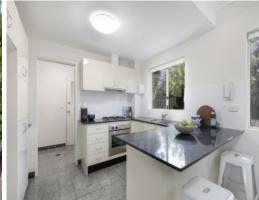

## Private & Spacious Renovated Townhouse

Loaded with new features that will impress, combination of floating floorboards and near new carpet. Spacious kitchen with stone bench tops and the large breakfast bench, and coming home will be a breeze with the massive single lock up garage with internal access & plenty of space for extra storage, plus an additional undercover security car space.