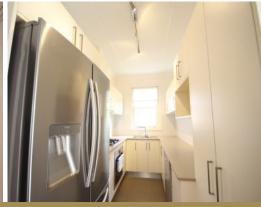

#### Features include:

- Three spacious bedrooms, one bedroom with large built in wardrobe, main bedroom with balcony.
- Ducted air con throughout
- Modern kitchen with stainless steel appliances, gas cooking (Fridge included)
- Polished floors throughout
- Spacious lounge area with high ceilings
- Separate dining area or study room at the rear of the home.
- Updated bathroom plus 2nd toilet and Internal laundry
- Lock up garage for one car and long driveway to park another 2 cars.