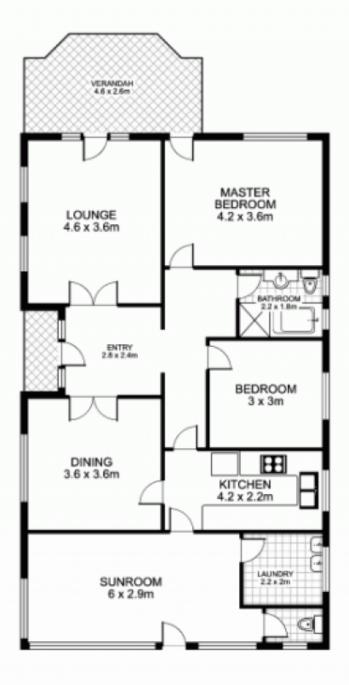

# 22 First Avenue, RODD POINT

This floor plan is intended as a guide only. Layout dimensions are approximate only. No representations or warranties of anynature whatsoever are given or intended. Any person using this information should rely on their own enquiries