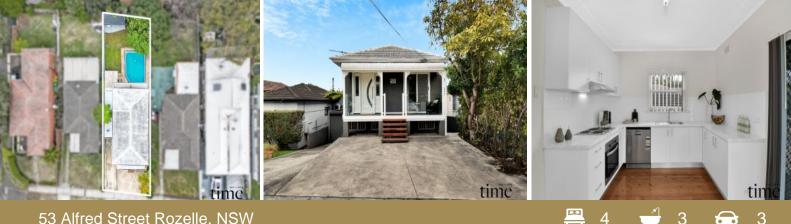

## 53 Alfred Street Rozelle, NSW

3

## Unlock Your Dream Home Potential on a 337.4sqm Land Parcel

Discover a unique chance to elevate your lifestyle with this exceptional property ? a substantial 337.4 sqm land parcel showcasing approved plans for an exquisite new luxury residence.

Featuring an existing 4-bedroom house, this property reveals the exciting potential to create future value by constructing a new 5-bedroom sanctuary, complete with generously appointed living spaces, strategically designed bathrooms, secure lock-up garage and more.

Price: SOLD | Time Realty Council Rates: \$647.50 p/q Water Rates: \$196.00 p/q