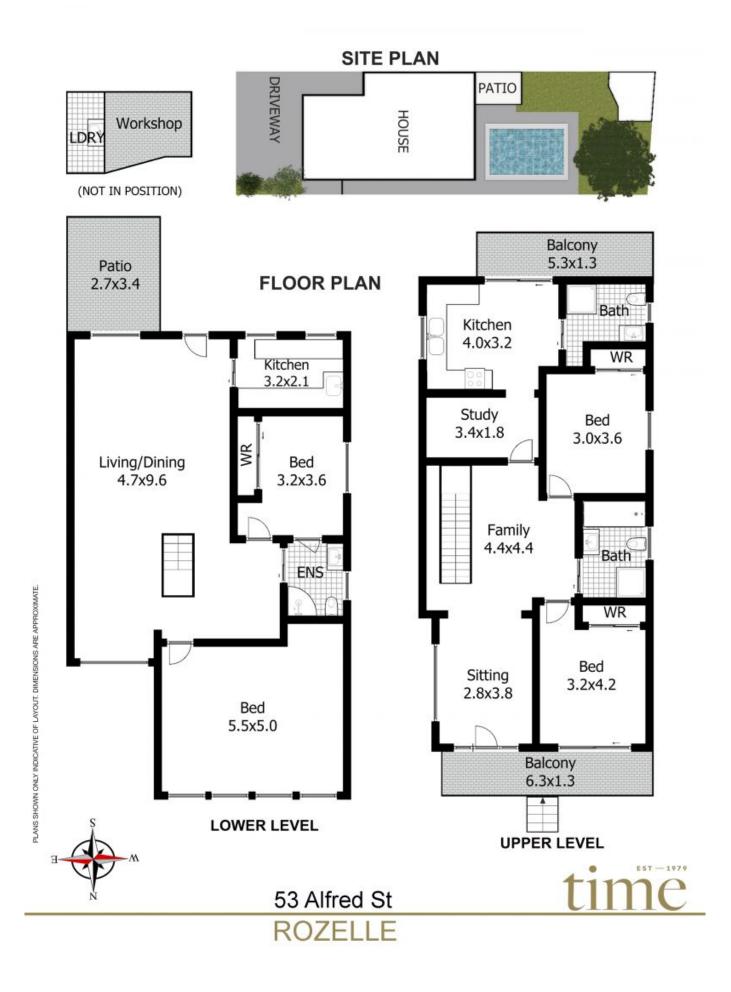

## Unlock Your Dream Home Potential on a 337.4sqm Land Parcel

Discover a unique chance to elevate your lifestyle with this exceptional property ? a substantial 337.4 sqm land parcel showcasing approved plans for an exquisite new luxury residence.

Featuring an existing 4-bedroom house, this property reveals the exciting potential to create future value by constructing a new 5-bedroom sanctuary, complete with generously appointed living spaces, strategically designed bathrooms, secure lock-up garage and more.

- The property comes with pre-approved plans, streamlining the path to realize your dream home without delay

- With a versatile 9.75-meter frontage, this property provides numerous possibilities for your creative aspirations