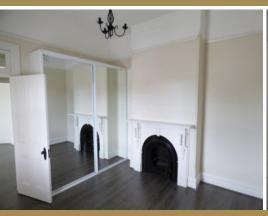

## Features:

- 3 Spacious bedrooms, main with original fireplace plus study or 4th bedroom
- Formal lounge, separate dining and the kitchen with walk in pantry and gas cooking
- High ornate ceilings, period full bathroom, separate toilet and good sized laundry
- Wide side driveway to an undercover carport, generous yard and 2 garden sheds
- Ideally located within a stones throw to Hammond Park, city bound buses, and schools