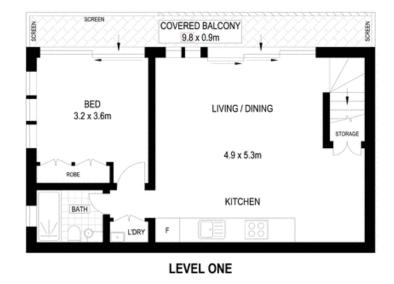

## Sophisticated 1 Bedroom Apartment In Prime Location

Quietly set within a modern security complex with beautiful gardens, this stylish & generously proportioned apartment is moments from Queens Park & Charing Cross village and a short walk to Bondi Junction. With easy lift access it features a spacious living & dining area with polished timber floors. The generous layout also includes a big main bedroom, sleek modern bathroom, designer Caesarstone gas kitchen and concealed laundry.

## Features Include:

- Freshly polished timber flooring
- Secure contemporary building designed around a central landscaped garden
- Level lift access from the street and secure undercover parking
- On-site cafe/diner
- Freshly painted throughout.
- Footsteps to Charing Cross village boutiques and eateries
- A 200m stroll to Queens Park with convenient rear access via Taylor Street and a level 600m to Westfield's premier shopping and entertainment precinct.
- Kitchen Island Bench NOT included

**Emanuel Koumis** 

**Costa Athanassiou** 

0402 644 121

9712 1188

0 1 2 3 4 5

APPROX.INT: 55m² APPROX.EXT: 24m²

Scale in metres, Indicative only, Dimensions are approximate. All information contained herein is gathered from sources we believe to be reliable. However we cannot guarantee its accuracy and interested persons should rely on their own enquirie