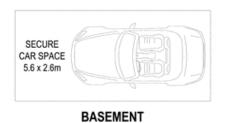

## Features Include:

- Freshly polished timber flooring
- Secure contemporary building designed around a central landscaped garden
- Level lift access from the street and secure undercover parking
- On-site cafe/diner
- Freshly painted throughout.
- Footsteps to Charing Cross village boutiques and eateries
- A 200m stroll to Queens Park with convenient rear access via Taylor Street and a level 600m to Westfield's premier shopping and entertainment precinct.
- Kitchen Island Bench NOT included