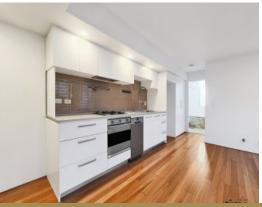

## Sophisticated 1 Bedroom Apartment In Prime Location

Quietly set within a modern security complex with beautiful gardens, this stylish & generously proportioned apartment is moments from Queens Park & Charing Cross village and a short walk to Bondi Junction. With easy lift access it features a spacious living & dining area with polished timber floors. The generous layout also includes a big main bedroom, sleek modern bathroom, designer Caesarstone gas kitchen and concealed laundry.

## Features Include:

- Freshly polished timber flooring
- Secure contemporary building designed around a central landscaped garden
- Level lift access from the street and secure undercover parking
- On-site cafe/diner
- Freshly painted throughout.
- Footsteps to Charing Cross village boutiques and eateries
- A 200m stroll to Queens Park with convenient rear access via Taylor Street and a level 600m to Westfield's premier shopping and entertainment precinct.
- Kitchen Island Bench NOT included