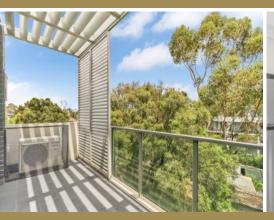

Offering a large sun-lit balcony perfect for entertaining guests, built-ins in both bedrooms and security parking for one car with a lock-up storage cage.

Close to all amenities which include 2 different bus stops each only 140 m away, Westmead Train Station (800 m) and Wentworthville Train Station (1.0 km), Westmead Hospital and The Children's Hospital at Westmead (1.3 km) and Wentworthville Mall only 1.0 km away, which are all approximately 2 min to 20 min walk

- Third floor 2 bedroom apartment with large sun-lit balcony
- Stylish design that offers spacious living areas, ducted air con
- Modern kitchen with Westinghouse stainless steel appliances
- Security parking with storage cage, internal laundry & built-ins
- Close to all amenities including train stations, hospital & shops