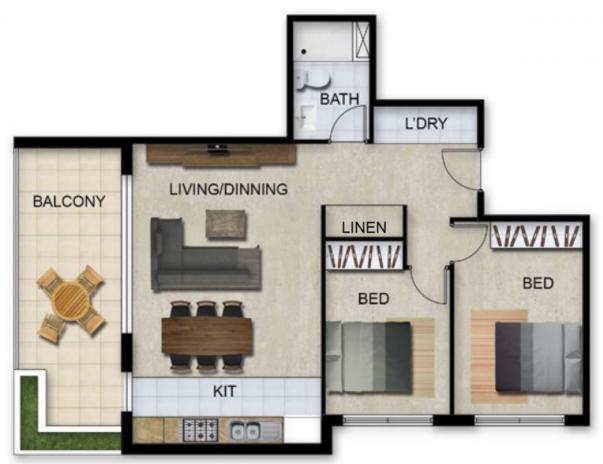

## Great home for the 1st home buyer or investor

Welcome to your new apartment?. This impressive 2 bedroom apartment will be the home you'll fall in love with.

Ticking all the boxes with its stylish and innovative design, allows for spacious open plan living areas and an abundance of natural light. Boasting modern gas kitchen with stainless steel appliances including dishwasher, internal laundry, modern bathroom and ducted air conditioning only adds to the appeal of this apartment.

Offering a large sun-lit balcony perfect for entertaining guests, built-ins in both bedrooms and security parking for one car with a lock-up storage cage.

Close to all amenities which include 2 different bus stops each only 140 m away, Westmead Train Station (800 m) and Wentworthville Train Station (1.0 km), Westmead Hospital and The Children's Hospital at Westmead (1.3 km) and Wentworthville Mall only 1.0 km away, which are all approximately 2 min to 20 min walk

- Third floor 2 bedroom apartment with large sun-lit balcony
- Stylish design that offers spacious living areas, ducted air con
- Modern kitchen with Westinghouse stainless steel appliances
- Security parking with storage cage, internal laundry & built-ins
- Close to all amenities including train stations, hospital & shops