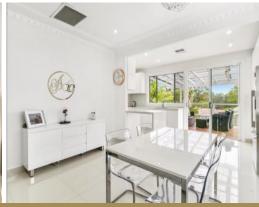

## Beautifully Renovated Two Bedroom Home

Stylish interiors with all the modern conveniences such as duct-ed air conditioning, Caesar stone bench tops, stainless steel appliance and modern bathroom. Bright open living space leading out to the covered rear deck is an entertainers dream seamlessly flowing to the spacious large rear yard area.