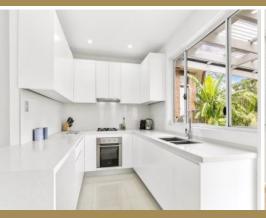

## Beautifully Renovated Two Bedroom Home

Stylish interiors with all the modern conveniences such as duct-ed air conditioning, Caesar stone bench tops, stainless steel appliance and modern bathroom. Bright open living space leading out to the covered rear deck is an entertainers dream seamlessly flowing to the spacious large rear yard area.

Features Include:

- Two Spacious Bedrooms with generous buit-ins
- Elegant modern bathroom/ Laundry with W/C
- Stylish Caesar stone Kitchen with stainless steel appliances
- Ducted Air conditioning throughout
- Tiled floors with carpet in bedrooms
- Gorgeous covered outdoor entertaining deck
- Carport out front with additional parking for 2
- Side driveway access to large rear yard