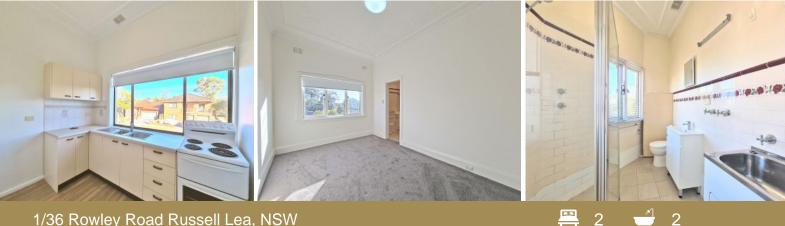

## 1/36 Rowley Road Russell Lea, NSW

## Bright and spacious!

Bright and well-presented throughout features include floor boards, spacious dining & living area and internal laundry.

Only a short walk to Five Dock shops, restaurants, cafes, supermarkets and transport.

Features include:

- Bright and spacious 2 bedroom apartment plus 2 bathrooms!
- Perfectly located in a quiet street but still close to all amenities.
- Clean and tidy kitchen overlooking dining room with floorboards.
- Large windows letting lots of light in the living area!
- Quiet street and ample on street parking!