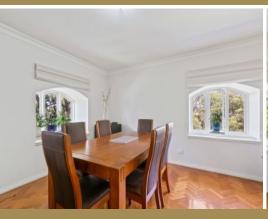

## Character-Filled Apartment with Treetop & Water Views

Introducing this stunning apartment featuring two spacious bedrooms and an open plan living/dining area, perfect for young professionals, families, or those seeking a private Inner West sanctuary. Enjoy Cooks River, treetop, and parkland views from deep-set bay windows in every room.

Key Features:

- Sun-kissed master bedroom with modern designer bathroom, carpet, and private treetop views
- Large second bedroom with built-in wardrobe and bay window with private treetop views
- Sleek modern kitchen with stainless steel appliances, gas cooking, and granite benchtops (movable island bench available)
- Expansive open plan living and dining area with character bay windows showcasing treetop and Cooks River views
- Modern bathroom with combined deep bathtub and shower recess
- Internal laundry facilities
- Herringbone parquet flooring
- Study nook in living area