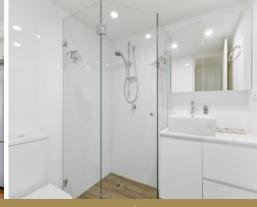

Key Features:

- Sun-kissed master bedroom with modern designer bathroom, carpet, and private treetop views
- Large second bedroom with built-in wardrobe and bay window with private treetop views
- Sleek modern kitchen with stainless steel appliances, gas cooking, and granite benchtops (movable island bench available)
- Expansive open plan living and dining area with character bay windows showcasing treetop and Cooks River views
- Modern bathroom with combined deep bathtub and shower recess
- Internal laundry facilities
- Herringbone parquet flooring
- Study nook in living area