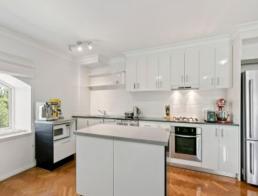

Key Features:

- Sun-kissed master bedroom with modern designer bathroom, carpet, and private treetop views
- Large second bedroom with built-in wardrobe and bay window with private treetop views
- Sleek modern kitchen with stainless steel appliances, gas cooking, and granite benchtops (movable island bench available)
- Expansive open plan living and dining area with character bay windows showcasing treetop and Cooks River views
- Modern bathroom with combined deep bathtub and shower recess
- Internal laundry facilities
- Herringbone parquet flooring
- Study nook in living area