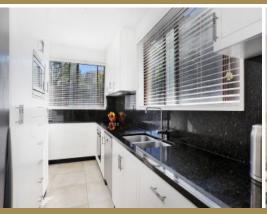

Eminently versatile and bathed in natural light, the stunning interior highlights three large bedrooms all with built-ins, stylish central bathroom and main bedroom with ensuite.

You will be impressed with the superb stone-bench polyurethane kitchen with Bosch appliances. The vast open-plan living/dining area leads out to a fabulous balcony with a great outlook. Other features include a full fitted laundry, air conditioning, secure entry and one car space.