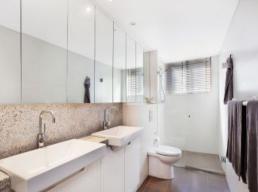

Eminently versatile and bathed in natural light, the stunning interior highlights three large bedrooms all with built-ins, stylish central bathroom and main bedroom with ensuite.

You will be impressed with the superb stone-bench polyurethane kitchen with Bosch appliances. The vast open-plan living/dining area leads out to a fabulous balcony with a great outlook. Other features include a full fitted laundry, air conditioning, secure entry and one car space.