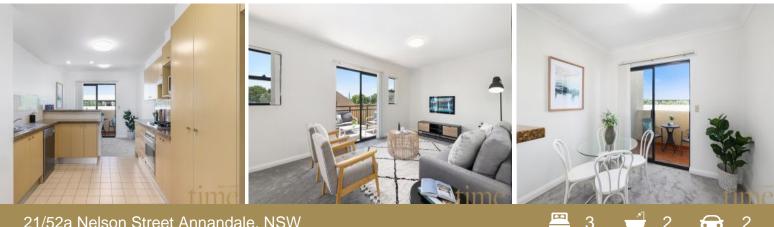

## 21/52a Nelson Street Annandale, NSW

## light, space & views

Gazing North and occupying the whole top floor this generously proportioned apartment is perfectly positioned to enjoy the best that this premier location has to offer.

Located in the sought after Piano Factory it features extra-large proportions throughout and a great sense of privacy to make an easy living retreat dedicated to relaxed living and entertaining. Boasting a flowing design with formal dining room as well as a large open plan lounge and dining layout that leads onto a wide North facing terrace that soaks up the sun and views.

Sleeping accommodation consists of three generously sized bedrooms, all featuring built-in robes with access to balconies plus ensuite in main. A well designed and equipped kitchen with stone bench tops, quality appliances and plenty of storage plus two car spaces located just outside the apartment adds to the comfort and convenience of this superb apartment.

This unique property delivers the perfect low maintenance package which will appeal to young families, up-sizers or professionals looking for a house alternative in a quiet Annandale address that...

- Bright, breezy open layout with generous lounge and dining areas
- Wide entertainment terrace enjoying views with Northerly aspect
- 3 Large bedrooms with built-ins, two bathrooms & three balconies
- Well-equipped gas kitchen with stone benchtops, internal laundry
- Two car spaces on title, swimming pool, spa, gym and tennis court
- Walking distance to transport, shops, schools, cafes, parks & more