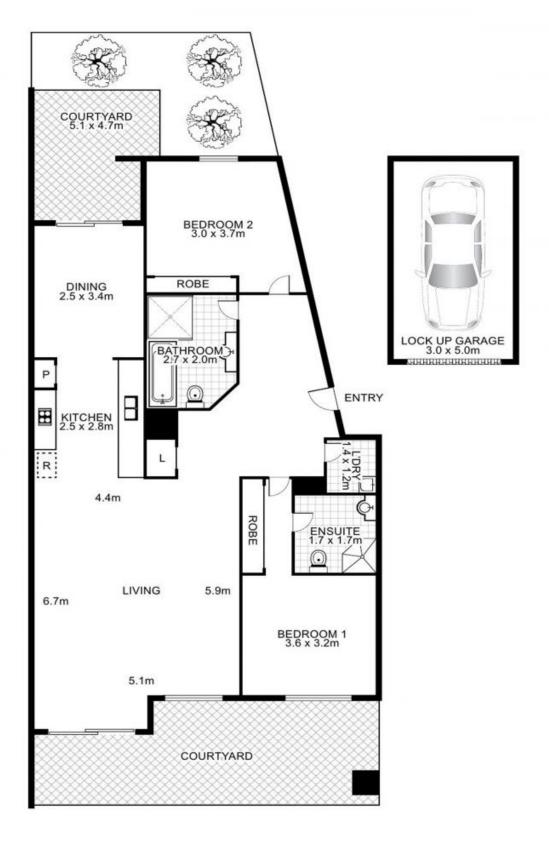

Both double bedrooms have built-ins, the main bedroom also has an ensuite. Included are 2 fully tiled bathrooms with marble top vanities, an internal laundry, high ceilings, gas bayonet, r/c air conditioner and secure access to a lock up garage.

Just a short stroll takes you to Barnwell Park Golf course and Canada Bay  $\dots$ 

- 2 Double bedrooms, 2 fully tiled bathrooms, security garden apartment
- Spacious lounge, separate dining/study, 2 courtyards with leafy outlook
- Modern stainless-steel kitchen, Granite bench tops, security L U Garage
- Both bedrooms have built-ins, the main with ensuite, r/c air con, Foxtel
- Close to all amenities, manicured grounds, sparkling I.G pool, Be quick!