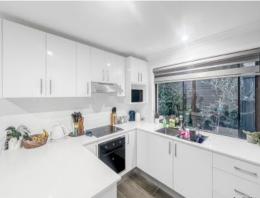

Features Include:

Lock up Garage

Split aircon system both living/main bedroom

Internal laundry

Modern bathroom with second separate toilet

Newly renovated kitchen

Beautifully paved side entrance that leads you to a spacious backyard with a stunning decking