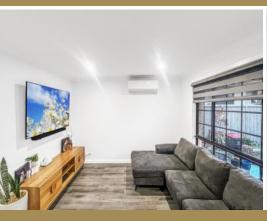

Features Include:

Lock up Garage

Split aircon system both living/main bedroom

Internal laundry

Modern bathroom with second separate toilet

Newly renovated kitchen

Beautifully paved side entrance that leads you to a spacious backyard with a stunning decking