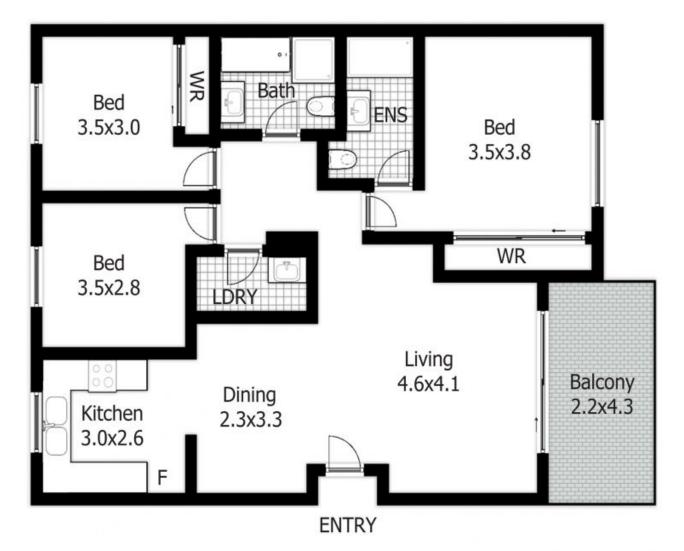

Featuring 3 generously sized bedrooms, 2 bathrooms including ensuite, modern kitchen, internal laundry and a double lock up garage.

The large open plan living area flows easily out to the sunny & private balcony, an ideal space for outdoor entertaining with family and friends.

- Stylish 3 double bedrooms, main with ensuite
- Huge sun-drenched private balcony, Double LUG
- 2 Bathrooms, internal laundry, air conditioning
- Modern kitchen, stone benches, quality appliances
- Resort style facilities, pools & manicured gardens

## 11/247e Burwood Rd, Concord

(NOT IN POSITION)

### DISCLAIMER:

This floor plan is used for marketing purpose only and is subject to errors and inaccuracy. The marketing Agent & N2 Media will not accept any liability. Interested parties should make and rely on their own enquiries.