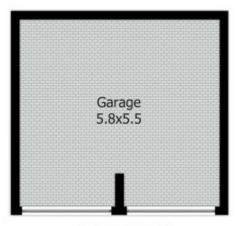

Featuring 3 generously sized bedrooms, 2 bathrooms including ensuite, modern kitchen, internal laundry and a double lock up garage.

The large open plan living area flows easily out to the sunny & private balcony, an ideal space for outdoor entertaining with family and friends.

- Stylish 3 double bedrooms, main with ensuite
- Huge sun-drenched private balcony, Double LUG
- 2 Bathrooms, internal laundry, air conditioning
- Modern kitchen, stone benches, quality appliances
- Resort style facilities, pools & manicured gardens

## 11/247e Burwood Rd, Concord

(NOT IN POSITION)

### DISCLAIMER:

This floor plan is used for marketing purpose only and is subject to errors and inaccuracy. The marketing Agent & N2 Media will not accept any liability. Interested parties should make and rely on their own enquiries.