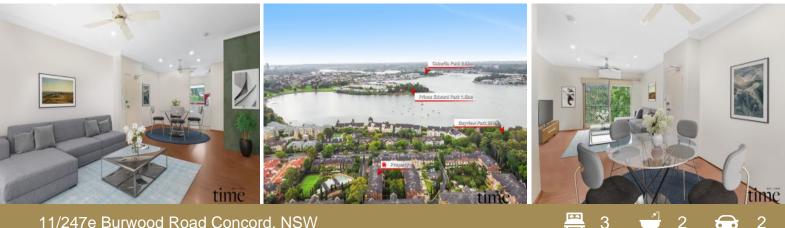

### 11/247e Burwood Road Concord, NSW

### Top floor apartment with bright sunny aspect

Situated in the very sort after Phillips Landing complex and a very short stroll to Bayview Park, is this spacious and light filled apartment which offers the ultimate bayside lifestyle.

Featuring 3 generously sized bedrooms, 2 bathrooms including ensuite, modern kitchen, internal laundry and a double lock up garage.

The large open plan living area flows easily out to the sunny & private balcony, an ideal space for outdoor entertaining with family and friends.

With resort style facilities including two Pools, tennis court, sauna, and gym while just moments from all amenities including Cabarita Ferry, foreshore walks, picnic parks and shops, this gorgeous apartment makes an easy low maintenance home and an envious bayside lifestyle.

- Stylish 3 double bedrooms, main with ensuite
- Huge sun-drenched private balcony, Double LUG
- 2 Bathrooms, internal laundry, air conditioning
- Modern kitchen, stone benches, quality appliances
- Resort style facilities, pools & manicured gardens