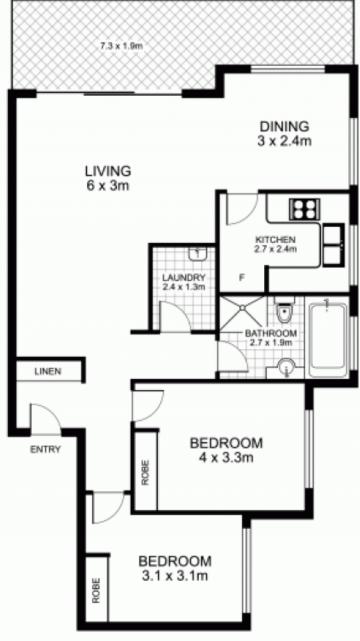

## 115 Marmion Street, ABBOTSFORD

This floor plan is intended as a guide only. Layout dimensions are approximate only. No representations or warranties of any nature whatsoever are given or intended. Any person using this information should rely on their own enquiries