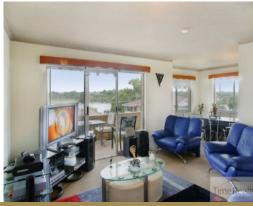

## Northerly Aspect with Waterviews - SOLD

With a Northerly aspect and brilliant water views this 2 bedroom apartment has plenty to offer. Featuring a generous layout with sun filled living areas, modern kitchen, spacious bedrooms, large bathroom, internal laundry and lock up garage. Sit back and enjoy the breath taking views of Abbotsford bay and the Gladesville bridge from both the living area and sun drenched balcony. Located in the sought after Abbotsford peninsula and only a short stroll to the bay and all amenities makes this is a very rare and affordable opportunity.

- First floor 2 bedroom unit with spectacular water views
- Modern kitchen, large bathroom, spacious bedrooms
- Large sun-filled living area with separate dining
- Northerly aspect with generous balcony & lock-up garage
- Only a short stroll to bay, public transport and local shops