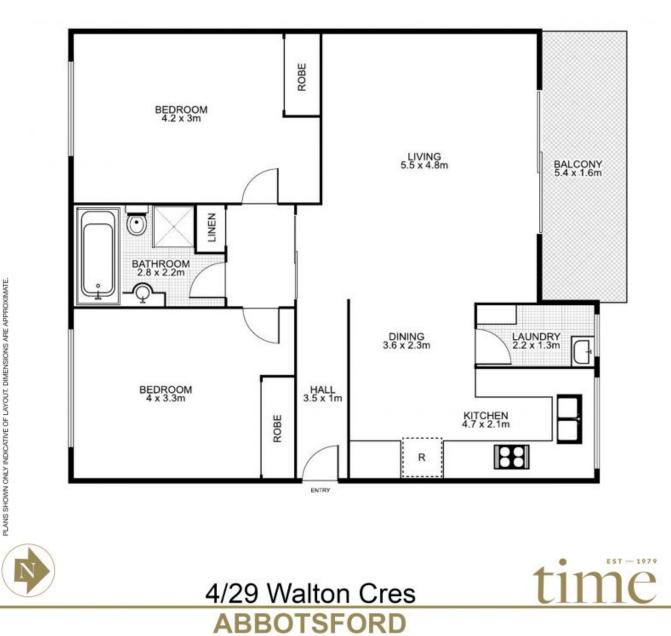

## 4/29 Walton Crescent Abbotsford, NSW

Positioned in one of Abbotsford's most sought after streets and close to all amenities including, public transport, parks, local shops, ferry wharf and the Bay.

Features Include:

- 2 Large bedrooms with built-ins + internal laundry
- Separate tiled dining area
- Spacious lounge flowing to sunny balcony with water views
- Well appointed kitchen, large modern bathroom, air-con
- Small low maintenance block with lock up garage
- Located close to Bay, parks, shops and transport