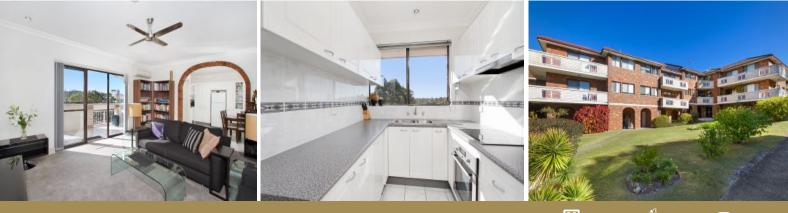

## Prime Location with Water Views

Located in the highly sought after Abbotsford Peninsula and just a short stroll from the water's edge is this pristine 2 bedroom apartment.

Just move straight in to this beautifully presented apartment boasting modern well appointed kitchen, large bathroom, internal laundry, built ins in both bedrooms plus split system air conditioning as well as ceiling fans. The spacious living area flows out to a large balcony with beautiful views of the bay.

Positioned in one of Abbotsford's most sought after streets and close to all amenities including, public transport, parks, local shops, ferry wharf and the Bay.

Features Include:

- 2 Large bedrooms with built-ins + internal laundry
- Separate tiled dining area
- Spacious lounge flowing to sunny balcony with water views
- Well appointed kitchen, large modern bathroom, air-con
- Small low maintenance block with lock up garage
- Located close to Bay, parks, shops and transport