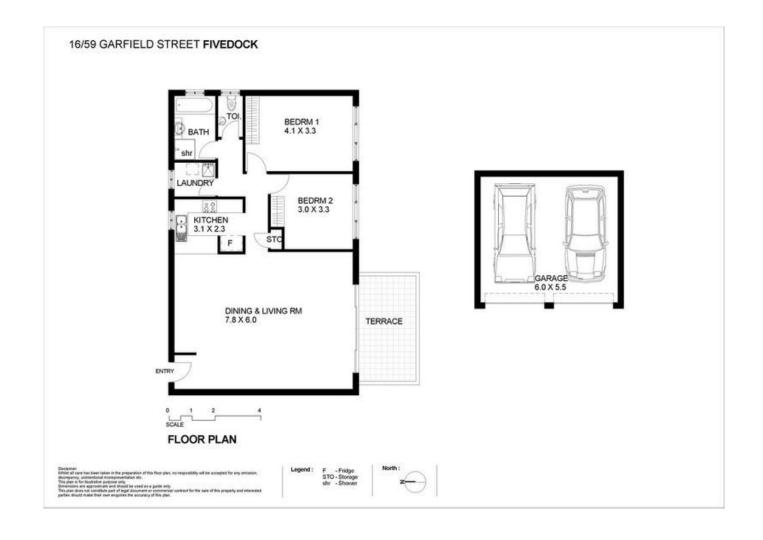

Both bedrooms both offer loads of space and built in wardrobes. Additional features include polished timber floors, single lock up garage internal laundry, high ceilings, intercom and soft neutral tones throughout. User friendly internal space with a clever design. Be quick to inspect this property!

- Spacious and secure two bedroom apartment
- Large living area flows to a large entertainer's balcony
- Polished timber floors, quality fixtures throughout
- Fully equipped kitchen, plus double lock up garage