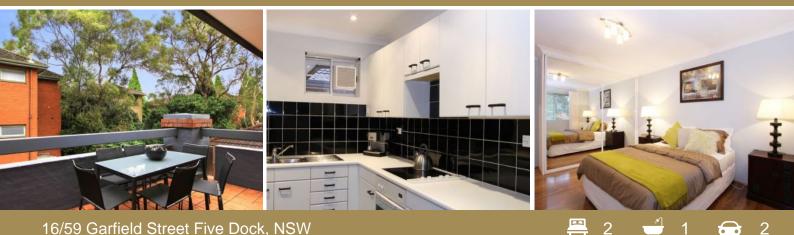

## **DEPOSIT TAKEN - Fantastic opportunity**

Modern, vibrantly light and wonderfully private, this 2 bedroom apartment is positioned metres from transport and a mere stroll from the parkland and shops with restaurants and cafes on the doorstep. Boasting executive living with an open plan design features a combined living and dining which flows through the large sliding doors to entertainer's balcony allowing for lots of natural light. The spacious fully equipped kitchen offers stainless steel appliances.

Both bedrooms both offer loads of space and built in wardrobes. Additional features include polished timber floors, single lock up garage internal laundry, high ceilings, intercom and soft neutral tones throughout. User friendly internal space with a clever design. Be quick to inspect this property!

- Spacious and secure two bedroom apartment
- Large living area flows to a large entertainer's balcony
- Polished timber floors, quality fixtures throughout
- Fully equipped kitchen, plus double lock up garage