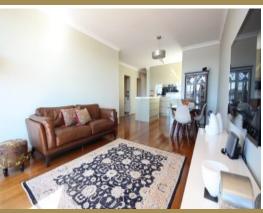

## Leased Application and deposit received! Spectacular Water views and City Skyline! Inspect By Appointment!!

Enjoy the views of the city and Abbotsford Bay from this stunning 2 bedroom apartment in exclusive waterfront block.

2 bedrooms both with built ins and carpet
State of the art kitchen with stainless steel Miele appliances
marble bench tops,
dishwasher, in-built fridge and built in coffee machine
Split system air conditioning,
polished floorboards to living areas
new bathroom with marble finishing's
Lock-up garage

The apartment is set in a security block, which include a swimming pool, lift access and 2 Jetty's.

All within walking distance to Abbotsford Village shops, cafes Close to local schools City Bus and Rivercat services Stroll to the ever popular Sydney Rowing Club **Price:** \$750 pw **Available Date:** 2015-05-18