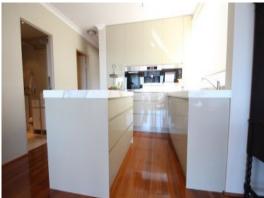

2 bedrooms both with built ins and carpet
State of the art kitchen with stainless steel Miele appliances
marble bench tops,
dishwasher, in-built fridge and built in coffee machine
Split system air conditioning,
polished floorboards to living areas
new bathroom with marble finishing's
Lock-up garage