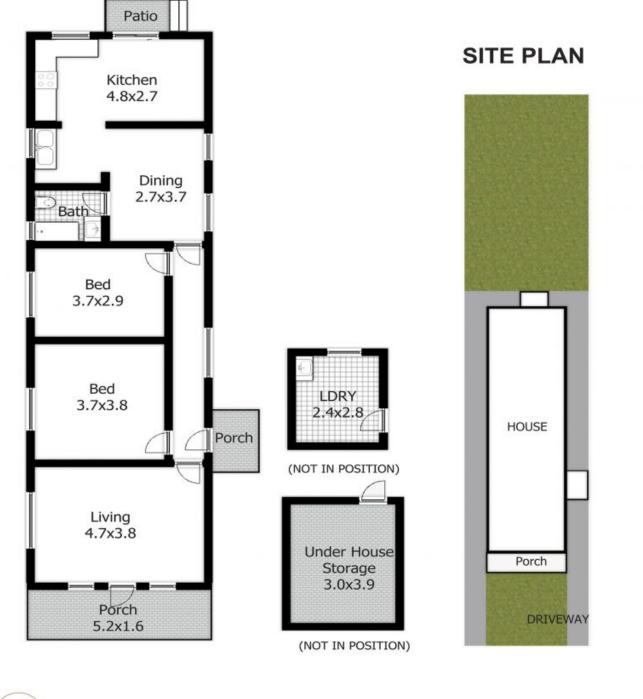

Public transport is readily available via the Rivercat Ferry at Abbotsford wharf providing access to the CBD and surrounding waterfront suburbs with public bus services only a short stroll away.

- 2 Bedroom home in the sought after Abbotsford Peninsula
- Original home set on a land size of 303.5 sqm(approx.)
- Enjoy water views from a second floor addition (STCA)
- Renovate or knock down & build your dream home (STCA)
- Short stroll to parks, shops, schools, cafes, and waterfront

## Adam Scappatura Frank Settineri

0413 355 481 0414 8

0414 889 319

PLANS SHOWN ONLY INDICATIVE OF LAYOUT. DIMENSIONS ARE APPROXIMATE.

18 Fitzroy St ABBOTSFORD