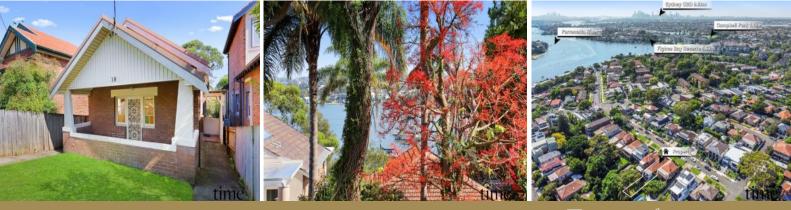

## 18 Fitzroy Street Abbotsford, NSW

📇 2 🛁 1

## Waterview Potential

Ideally located within the beautiful and much sought after Abbotsford Peninsula is this original 2 bedroom home.

Rarely offered within this exclusive street, this home offers scope to further explore the opportunities to capitalise on potential views from a second-floor addition (STCA).

Build your dream home (STCA) or simply restore it to its former glory, the opportunities are endless with such a perfect location only moments away from local schools, shops, cafes, waterfront reserves and walkways.

Public transport is readily available via the Rivercat Ferry at Abbotsford wharf providing access to the CBD and surrounding waterfront suburbs with public bus services only a short stroll away.

- 2 Bedroom home in the sought after Abbotsford Peninsula
- Original home set on a land size of 303.5 sqm(approx.)
- Enjoy water views from a second floor addition (STCA)
- Renovate or knock down & build your dream home (STCA)
- Short stroll to parks, shops, schools, cafes, and waterfront