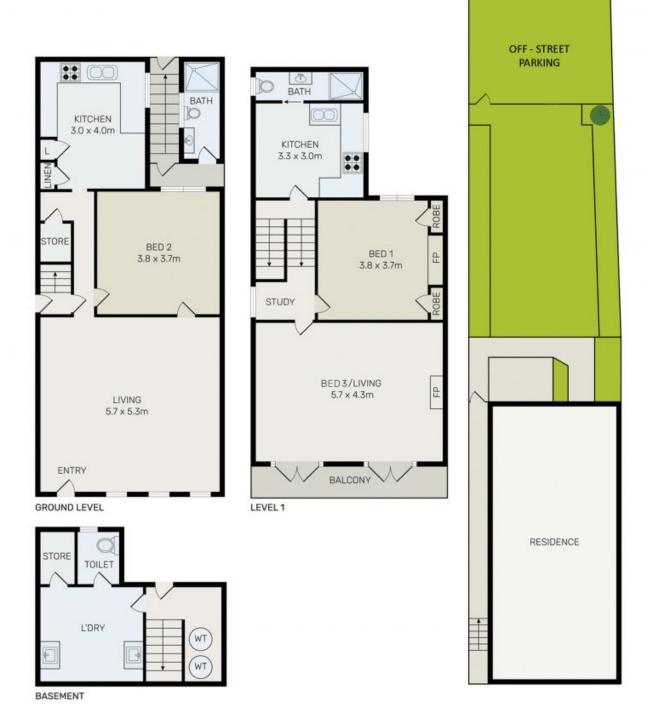

This home has a flexible floorplan offering 3 bedrooms + study, 2.5 bathrooms or upstairs can be used as a separate parents or teenage retreat.

Located in a prime position within very close proximity to some of the area's leading schools, such as Presbyterian Ladies College and Croydon Public, only 250 metres from Croydon train station along with all the great restaurants and cafes at The Strand.