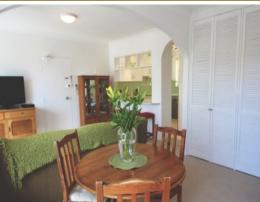

## Light Filled Top Floor Apartment

This top floor 2 bedroom 2 car security apartment is light filled, airy, presented well and maintained to a high standard.

Highlights include a spacious combined lounge and dining area, both flowing to a generous sunny balcony with a peaceful & leafy district vista. Both double bedrooms have built-in wardrobes.