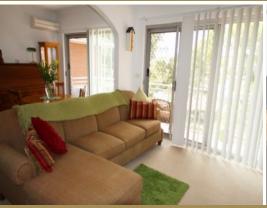

## Light Filled Top Floor Apartment

This top floor 2 bedroom 2 car security apartment is light filled, airy, presented well and maintained to a high standard.

Highlights include a spacious combined lounge and dining area, both flowing to a generous sunny balcony with a peaceful & leafy district vista. Both double bedrooms have built-in wardrobes.

## Features include:

- Both double bedrooms have built-in wardrobes
- Modern kitchen with dishwasher & breakfast bar
- Period style bathroom has separate shower & bath
- Large sunny balcony, peaceful & leafy district vista Renovated internal laundry, 2 x r/c air conditioners
- Bright open plan living, new carpet and fresh paint
- 2 ceiling fans, secure 2 car parking & lock up storage
- Fabulous location, stroll to city and suburban buses