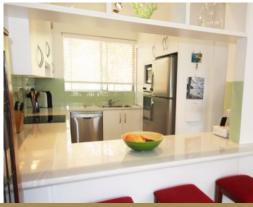

There is a modern kitchen with a dishwasher & breakfast bar plus a period style bathroom with shower & bath. Other features include, brand new carpet & fresh paint throughout, 2 r/c air conditioners, 2 ceiling fans, internal laundry, a secure lock up store room as well as security parking for 2 cars.

## Features include:

- Both double bedrooms have built-in wardrobes
- Modern kitchen with dishwasher & breakfast bar
- Period style bathroom has separate shower & bath
- Large sunny balcony, peaceful & leafy district vista Renovated internal laundry, 2 x r/c air conditioners
- Bright open plan living, new carpet and fresh paint
- 2 ceiling fans, secure 2 car parking & lock up storage
- Fabulous location, stroll to city and suburban buses