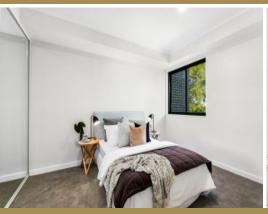

## Near New Modern Apartment

Stylish and innovative design allows for spacious open plan living areas, an abundance of natural light. Boasting modern gas kitchen with stainless steel appliances including dishwasher, internal laundry, modern bathroom and ducted air conditioning only adds to the appeal of this apartment.

### Features Include:

- Stylish design that offers spacious living areas, ducted air con
- Modern kitchen with Westinghouse stainless steel appliances
- Security parking , internal laundry, built-ins
- Close to all amenities including train stations, hospital and shops