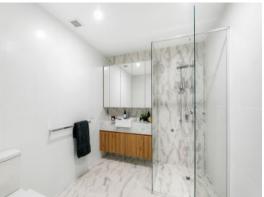

## Near New Modern Apartment

Stylish and innovative design allows for spacious open plan living areas, an abundance of natural light. Boasting modern gas kitchen with stainless steel appliances including dishwasher, internal laundry, modern bathroom and ducted air conditioning only adds to the appeal of this apartment.

### Features Include:

- Stylish design that offers spacious living areas, ducted air con
- Modern kitchen with Westinghouse stainless steel appliances
- Security parking , internal laundry, built-ins
- Close to all amenities including train stations, hospital and shops