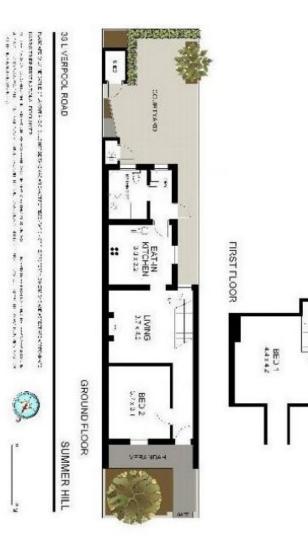

## FEATURES INCLUDE:

- 2 bedrooms with builtin wardrobes / upstairs with fan
- ? Separate lounge room
- ? Updated eat in kitchen
- ? Bathroom with separate shower & bathtub
- ? Split system air conditioning downstairs
- ? Double glazed windows for sound proofing in bedrooms
- ? Low maintenance courtyard with storage shed
- . Located just a short walk away from Summer Hill train station, local parks & shopping village