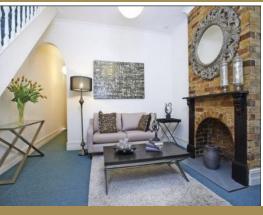

## FEATURES INCLUDE:

- 2 bedrooms with builtin wardrobes / upstairs with fan
- ? Separate lounge room
- ? Updated eat in kitchen
- ? Bathroom with separate shower & bathtub
- ? Split system air conditioning downstairs
- ? Double glazed windows for sound proofing in bedrooms
- ? Low maintenance courtyard with storage shed
- . Located just a short walk away from Summer Hill train station, local parks & shopping village