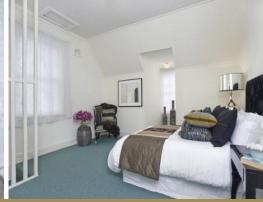

## FEATURES INCLUDE:

- 2 bedrooms with builtin wardrobes / upstairs with fan
- ? Separate lounge room
- ? Updated eat in kitchen
- ? Bathroom with separate shower & bathtub
- ? Split system air conditioning downstairs
- ? Double glazed windows for sound proofing in bedrooms
- ? Low maintenance courtyard with storage shed
- . Located just a short walk away from Summer Hill train station, local parks & shopping village