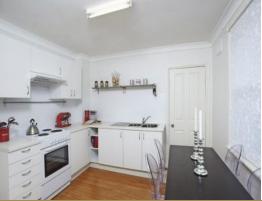

## FEATURES INCLUDE:

- 2 bedrooms with builtin wardrobes / upstairs with fan
- ? Separate lounge room
- ? Updated eat in kitchen
- ? Bathroom with separate shower & bathtub
- ? Split system air conditioning downstairs
- ? Double glazed windows for sound proofing in bedrooms
- ? Low maintenance courtyard with storage shed
- . Located just a short walk away from Summer Hill train station, local parks & shopping village