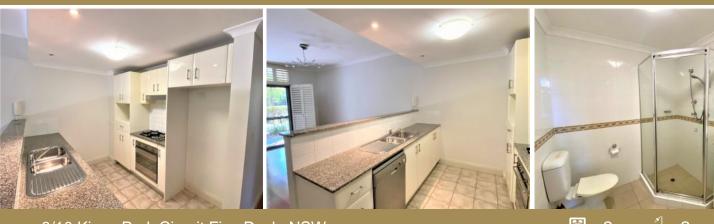

Equipped to a high standard the stainless steel appliances in the kitchen include gas cooking and dishwasher, as well as ample bench space and cupboard storage.

Both of the bedrooms have built in mirrored wardrobes as well as split cycle air conditioning. Main bedroom with en-suite and outdoor access.

Features of this property are:

- Two spacious bedrooms with built in wardrobes, main with ensuite
- Modern kitchen with gas cooking
- Separate lounge and dining spaces
- Solid wood flooring
- Main bathroom with bathtub
- Two separate entertaining areas
- Split system air conditioning in both bedrooms and lounge
- Pool in the complex located only a 1 minute walk from the main bedroom