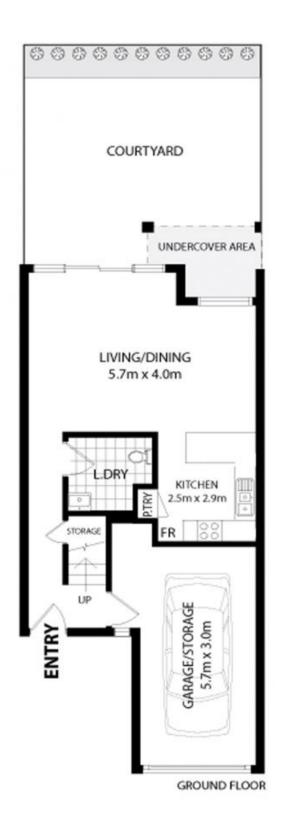

## Low Maintenance 3 B/R Town House

This immaculate townhouse offers enormous lifestyle appeal. Designed to embrace low maintenance living and easy in/outdoor entertaining.

Features include:

- 3 generously sized bedrooms with built-in wardrobes
- 1.5 bathrooms
- Floating floorboards throughout
- Split system air conditioning downstairs
- Open plan living and dining area
- Low maintenance paved courtyard perfect for entertaining
- Lock up garage with convenient internal access
- Secure complex with swimming pool