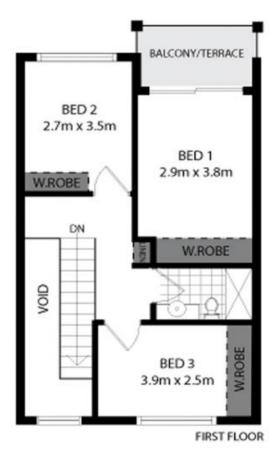

## Low Maintenance 3 B/R Town House

This immaculate townhouse offers enormous lifestyle appeal. Designed to embrace low maintenance living and easy in/outdoor entertaining.

Features include:

- 3 generously sized bedrooms with built-in wardrobes
- 1.5 bathrooms
- Floating floorboards throughout
- Split system air conditioning downstairs
- Open plan living and dining area
- Low maintenance paved courtyard perfect for entertaining
- Lock up garage with convenient internal access
- Secure complex with swimming pool