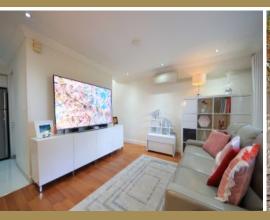

## Low Maintenance 3 B/R Town House

This immaculate townhouse offers enormous lifestyle appeal. Designed to embrace low maintenance living and easy in/outdoor entertaining.

Features include:

- 3 generously sized bedrooms with built-in wardrobes
- 1.5 bathrooms
- Floating floorboards throughout
- Split system air conditioning downstairs
- Open plan living and dining area
- Low maintenance paved courtyard perfect for entertaining
- Lock up garage with convenient internal access
- Secure complex with swimming pool