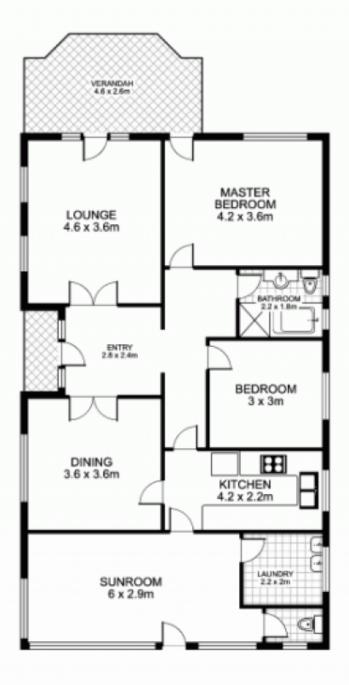

## 22 First Avenue, RODD POINT

This floor plan is intended as a guide only. Layout dimensions are approximate only. No representations or warranties of anynature whatsoever are given or intended. Any person using this information should rely on their own enquiries