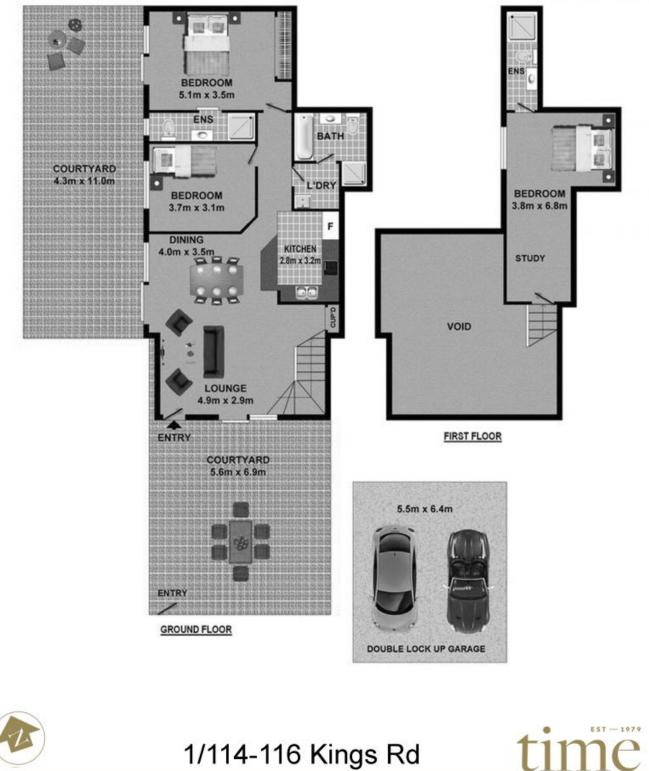

## Spacious 3 Bedroom - 3 Bathroom Townhouse

Villa style townhouse encompassing 3 generous sized bedrooms (2 downstairs & 1 upstairs), 3 quality bathrooms, well-appointed modern kitchen with stone bench tops, quality appliances & air conditioning throughout.

Own private entrance, spacious open plan living with natural light beaming through its cleverly designed cathedral ceilings, polished timber flooring, 3 bedrooms and 2 with own ensuites, 2 private sun-filled landscaped courtyards ? just perfect for outdoor entertaining with family & friends.

You will also find a huge double lock up garage with direct internal access, all situated in a small low maintenance block of only 6 and conveniently located close to all amenities. This gorgeous home delivers a relaxed ambience and is quietly positioned within walking distance to Five Dock shops, parklands, golf course and premier schools, while Burwood Westfield and train station are also easily accessible.

## Features:

- Architect designed 3 bedroom, 3 bathroom villa in a small boutique block of 6
- Air conditioned throughout, direct access to oversized double lock up garage
- Modern well-appointed gas kitchen, stone bench tops & quality stainless appliances
- Open plan living, timber flooring, 2 private & sun-filled low maintenance courtyards
- Located close to all amenities including transport, shops, parks & bay & golf course