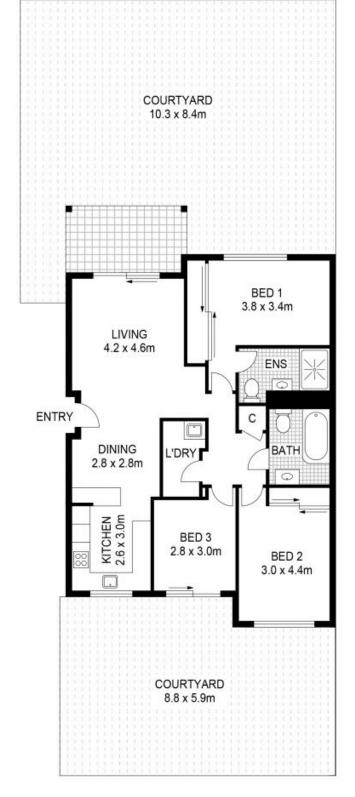

Pet friendly with dual courtyards, this house like garden apartment features 3 generously sized bedrooms, 2 renovated modern bathroom including ensuite, modern kitchen and internal laundry. Freshly painted with new carpet in bedrooms, new plantation shutters throughout, air conditioning and double lock up garage.

- Spacious 246 sqm (in total) 3 bed, 2 bath, 2 car apartment
- Huge sun-drenched outdoor terrace plus second rear courtyard
- 2 Renovated bathrooms including ensuite, internal laundry, air con
- Fresh paint, new carpet, and plantation shutters throughout
- Modern kitchen with stone bench tops and quality appliances
- Pet friendly complex with resort style facilities & manicured gardens
- Moments from foreshore walks, parks, transport, and all amenities