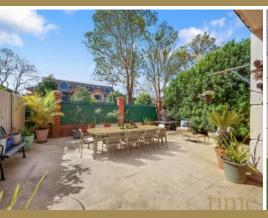

The large open plan living area flows easily out to one of two huge courtyards, an ideal space for outdoor entertaining with family and friends.

With resort style facilities including two Pools, tennis court, sauna, and gym while just moments from all amenities including Cabarita Ferry, foreshore walks, Bayview Park swim baths and shops, this gorgeous apartment makes an easy low maintenance home and an envious bayside lifestyle.

- Spacious 246 sqm (in total) 3 bed, 2 bath, 2 car apartment
- Huge sun-drenched outdoor terrace plus second rear courtyard
- 2 Renovated bathrooms including ensuite, internal laundry, air con
- Fresh paint, new carpet, and plantation shutters throughout
- Modern kitchen with stone bench tops and quality appliances
- Pet friendly complex with resort style facilities & manicured gardens
- Moments from foreshore walks, parks, transport, and all amenities