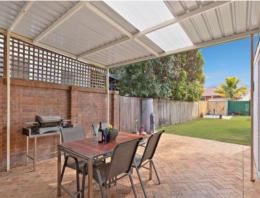

#### Features

- 2 Double Bedrooms, Main with Built-in
- Open Plan Living and Dining with Polished Timber Floors
- Great Bathroom
- Updated gas kitchen flows out to a large undercover patio and private level - - North Facing, Sunbathed Garden
- Pets considered on application