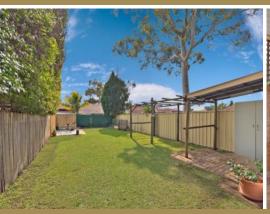

#### Features

- 2 Double Bedrooms, Main with Built-in
- Open Plan Living and Dining with Polished Timber Floors
- Great Bathroom
- Updated gas kitchen flows out to a large undercover patio and private level - - North Facing, Sunbathed Garden
- Pets considered on application