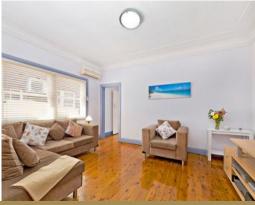

#### Features

- 2 Double Bedrooms, Main with Built-in
- Open Plan Living and Dining with Polished Timber Floors
- Great Bathroom
- Updated gas kitchen flows out to a large undercover patio and private level - - North Facing, Sunbathed Garden
- Pets considered on application