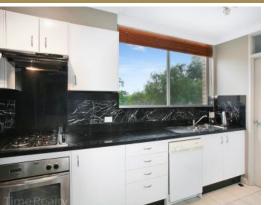

Boasting 2 generously sized bedrooms, both with built-in wardrobe and ensuite, modern kitchen with stone bench tops and quality stainless steel appliances. Both bathrooms have been stylishly renovated with main featuring a luxurious spa bath. Other convenient features include split system air conditioning, internal laundry and large lock up garage.