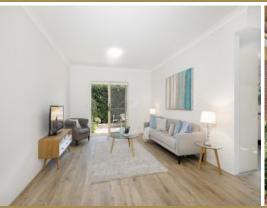

## Private & Spacious Renovated Townhouse

Loaded with features you will be impressed with floating floor, spacious kitchen with stone bench tops and the large breakfast bench, and coming home will be a breeze with the massive single lock up garage with internal access & plenty of space for extra storage, plus an additional undercover security car space.

- Spacious double brick 2 bedroom, 2.5 bathroom townhouse
- Large leafy paved L-shaped courtyard
- Open plan living, built-ins, huge LUG with storage + car space
- Close to all amenities incl. transport, shops, parks and Bay