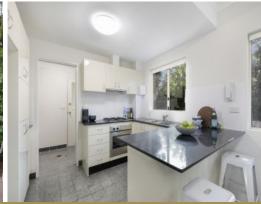

## Private & Spacious Renovated Townhouse

Loaded with features you will be impressed with floating floor, spacious kitchen with stone bench tops and the large breakfast bench, and coming home will be a breeze with the massive single lock up garage with internal access & plenty of space for extra storage, plus an additional undercover security car space.