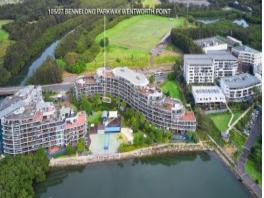

## 105/27 Bennelong Parkway Wentworth Point, NSW

## Waterfront Lifestyle at its Finest

Perfectly positioned in the desirable waterfront complex Mariners Cove with views over Homebush Bay and direct beach pool access, this ground floor apartment offers the ideal lifestyle. Sit back, relax and enjoy sunny days and afternoons on the enormous North Easterly outdoor entertaining area, a great place to unwind and spend time with family and friends.

Enjoy resort facilities all year round including private beach pool with lush garden surrounds, gym equipment, steam room and secondary swimming pool. Public transport is at your door, with easy access to Ferry and Train services. Together with shopping and lifestyle destinations of Sydney Olympic Park, ANZ Stadium, Marina Square and Rhodes station all within close proximity.