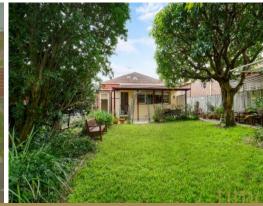

Currently the home comprises 2 double bedrooms, separate lounge and dining rooms, neat, tidy kitchen and bathroom, a sun/utility room, an internal laundry plus a second W.C outside.

Original features include beautiful lead light windows, high patterned ceilings, polished timber floors and picture rails. A side driveway to your lock up garage, a pergola plus a sunny rear yard complete the picture.