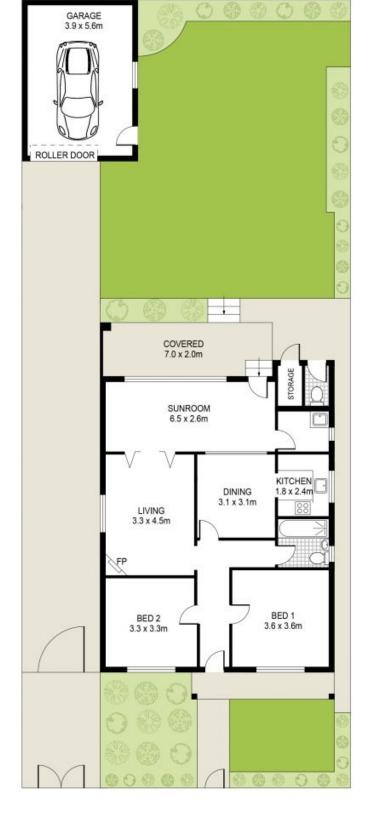

Currently the home comprises 2 double bedrooms, separate lounge and dining rooms, neat, tidy kitchen and bathroom, a sun/utility room, an internal laundry plus a second W.C outside.

Original features include beautiful lead light windows, high patterned ceilings, polished timber floors and picture rails. A side driveway to your lock up garage, a pergola plus a sunny rear yard complete the picture.