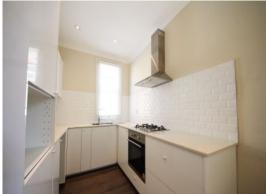

## Features

- 3 Spacious bedrooms all with built ins, plus study or 4th bedroom
- Formal lounge, separate dining and the kitchen with walk in pantry and gas cooking
- High ornate ceilings, period full bathroom, separate toilet and good sized laundry
- Wide side driveway to an undercover carport, space for 2 cars in driveway and 2 garden sheds  $\,$
- Second outdoor toilet, undercover concreted entertaining area and generous yard
- Ideally located within a stones throw to Hammond Park, city bound buses, and schools