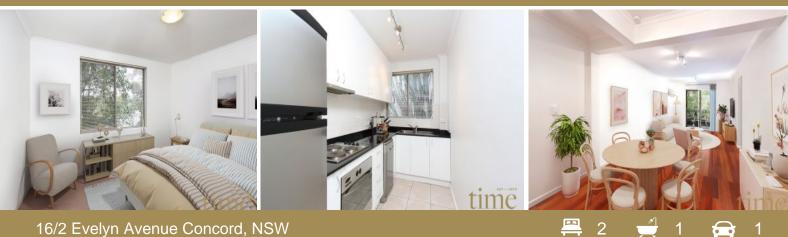

## Space, Style & Sophistication!

Be amazed by this spacious mid floor two bedroom apartment. This apartment offers impeccably appointed interiors with its spacious sunlit living area flowing onto an entertainer's balcony with pleasant garden outlook. Features that complement this apartment are its modern kitchen with stainless steel appliances, polished floors in living areas, two large bedrooms with built-ins, luxurious state of the art bathroom, air conditioning and undercover parking. This apartment is sure to impress. Be quick and inspect today.

| Price:         | SOLD   Time Realty |
|----------------|--------------------|
| Council Rates: | \$302.00 p/q       |
| Water Rates:   | \$167.00 p/q       |
| Strata Rates:  | \$1,029.70 p/q     |

- Mid floor 2 Bedroom apartment with built-ins
- Modern kitchen with stainless steel appliances
- Living with polished floorboards flows to balcony
- Luxurious bathroom, air con & undercover car space
- Close to transport, parks, cafes, shops and the bay