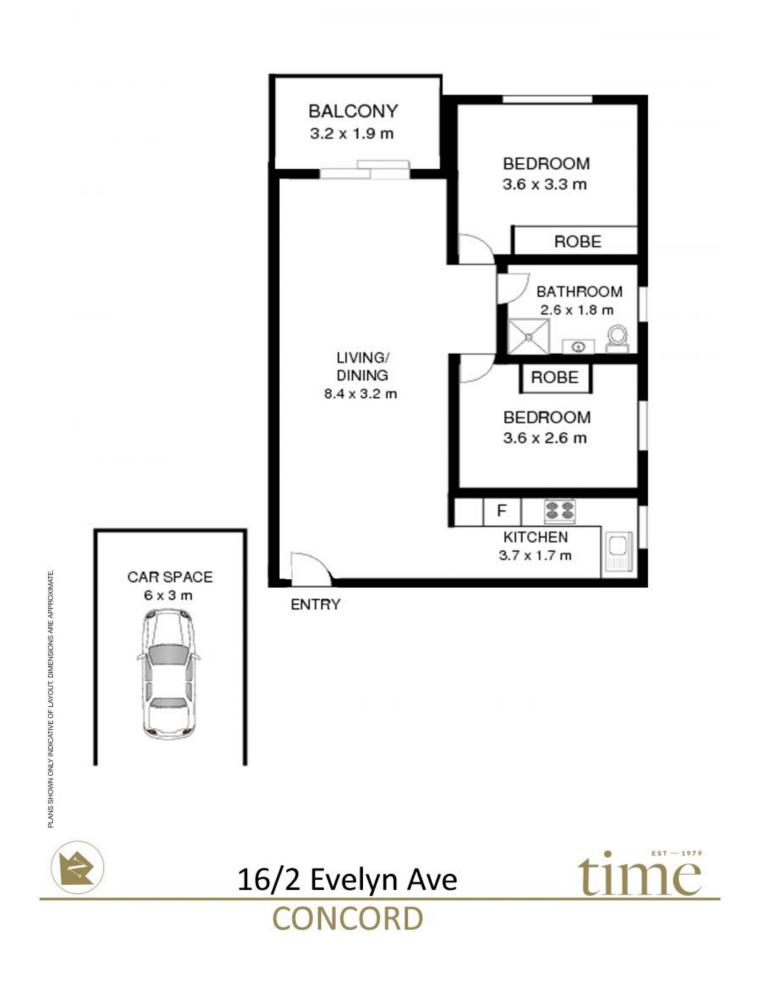

## Space, Style & Sophistication!

Be amazed by this spacious mid floor two bedroom apartment. This apartment offers impeccably appointed interiors with its spacious sunlit living area flowing onto an entertainer's balcony with pleasant garden outlook. Features that complement this apartment are its modern kitchen with stainless steel appliances, polished floors in living areas, two large bedrooms with built-ins, luxurious state of the art bathroom, air conditioning and undercover parking. This apartment is sure to impress. Be quick and inspect today.

| Price:         | SOLD   Time Realty |
|----------------|--------------------|
| Council Rates: | \$302.00 p/q       |
| Water Rates:   | \$167.00 p/q       |
| Strata Rates:  | \$1,029.70 p/q     |

- Mid floor 2 Bedroom apartment with built-ins
- Modern kitchen with stainless steel appliances
- Living with polished floorboards flows to balcony
- Luxurious bathroom, air con & undercover car space
- Close to transport, parks, cafes, shops and the bay