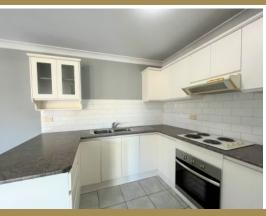

## Features:

- Large modern kitchen with breakfast bar
- Fully tiled throughout
- Reverse cycle air conditioning and also ceiling fans
- Built-in wardrobes & storage
- Pristine bathroom
- Huge sun lit Lounge with separate dining area
- Under cover parking at the rear