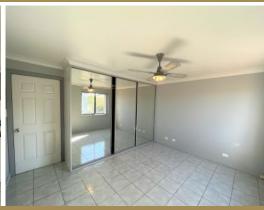

## Features:

- Large modern kitchen with breakfast bar
- Fully tiled throughout
- Reverse cycle air conditioning and also ceiling fans
- Built-in wardrobes & storage
- Pristine bathroom
- Huge sun lit Lounge with separate dining area
- Under cover parking at the rear