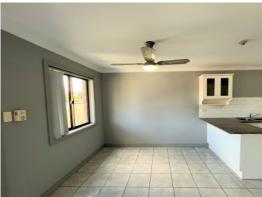

## Features:

- Large modern kitchen with breakfast bar
- Fully tiled throughout
- Reverse cycle air conditioning and also ceiling fans
- Built-in wardrobes & storage
- Pristine bathroom
- Huge sun lit Lounge with separate dining area
- Under cover parking at the rear